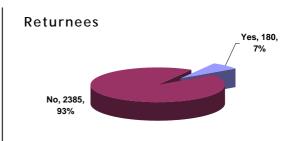

| 70      |
| Self Employment - Expansion | 403        | 307                        | 96      |
| Education                   | 69         | 47                         | 22      |
| Employment                  | 177        | 127                        | 50      |
| Т                           | otal 2,565 | 2,105                      | 460     |



#### Agriculture:

Livestock, fruits and vegetable production, mechanization, other

Self Employment: Start Up & Expansion

Craft workshops, maintenance

and repair of motor vehicles, construction, shops, IT business, other

#### Education:

Re-qualification, university, secondary school, language courses, IT courses

#### Job placement:

Direct Employment and employment with tools

#### BY GENDER AND AGE





## BY INDIVIDUAL STATUS

89%