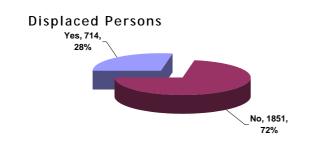

| 70      |
| Self Employment - Expansion | 403        | 307                        | 96      |
| Education                   | 69         | 47                         | 22      |
| Employment                  | 177        | 127                        | 50      |
| Т                           | otal 2,565 | 2,105                      | 460     |



#### Agriculture:

Livestock, fruits and vegetable production, mechanization, other

Self Employment: Start Up & Expansion

Craft workshops, maintenance

and repair of motor vehicles, construction, shops, IT business, other

#### Education:

Re-qualification, university, secondary school, language courses, IT courses

#### Job placement:

Direct Employment and employment with tools

#### BY GENDER AND AGE





## BY INDIVIDUAL STATUS

89%