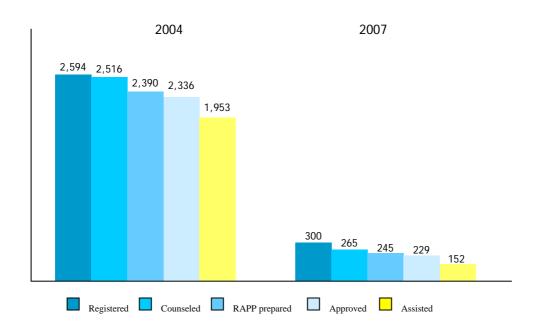

### REGISTRATION

Eligible and registered discharged/redundant personnel by year

|            | 2004  | 2007 | Total |
|------------|-------|------|-------|
| Eligible   | 4,238 | 434  | 4,672 |
| Registered | 2,594 | 300  | 2,894 |

# Reintegration Assistance Project Proposals (RAPPs) (Status as at 30 April '09)

| Status           | Total | 2004  | 2007 |
|------------------|-------|-------|------|
| RAPP prepared    | 2,635 | 2,390 | 245  |
| Approved         | 2,565 | 2,336 | 229  |
| Pending approval | 70    | 54    | 16   |