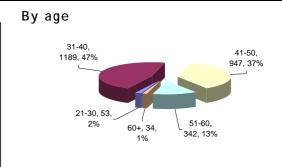

| 262                        | 70      |
| Self Employment - Expansion | 403        | 307                        | 96      |
| Education                   | 69         | 47                         | 22      |
| Employment                  | 177        | 127                        | 50      |
| Т                           | otal 2,565 | 2,105                      | 460     |



#### Agriculture:

Livestock, fruits and vegetable production, mechanization, other

Self Employment: Start Up & Expansion

Craft workshops, maintenance

and repair of motor vehicles, construction, shops, IT business, other

#### Education:

Re-qualification, university, secondary school, language courses, IT courses

#### Job placement:

Direct Employment and employment with tools

#### BY GENDER AND AGE





## BY INDIVIDUAL STATUS

89%