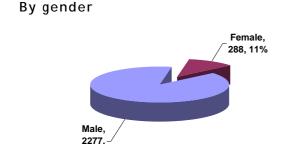

32        | 262                        | 70      |
| Self Employment - Expansion | 403        | 307                        | 96      |
| Education                   | 69         | 47                         | 22      |
| Employment                  | 177        | 127                        | 50      |
| Т                           | otal 2,565 | 2,105                      | 460     |



#### Agriculture:

Livestock, fruits and vegetable production, mechanization, other

Self Employment: Start Up & Expansion

Craft workshops, maintenance

and repair of motor vehicles, construction, shops, IT business, other

#### Education:

Re-qualification, university, secondary school, language courses, IT courses

#### Job placement:

Direct Employment and employment with tools

#### BY GENDER AND AGE





## BY INDIVIDUAL STATUS

89%