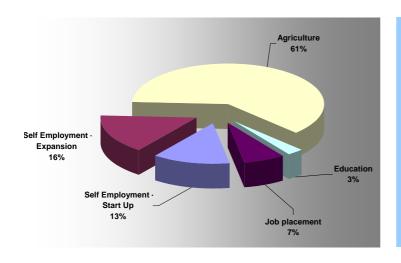

# APPROVED PROJECT PROPOSALS

By category

| Category                    | Approved   | NTF Assistance<br>Received | Pending |
|-----------------------------|------------|----------------------------|---------|
| Agricultural                | 1,584      | 1,362                      | 222     |
| Self Employment - Start Up  | 332        | 262                        | 70      |
| Self Employment - Expansion | 403        | 307                        | 96      |
| Education                   | 69         | 47                         | 22      |
| Employment                  | 177        | 127                        | 50      |
| Т                           | otal 2,565 | 2,105                      | 460     |

#### Agriculture:

Livestock, fruits and vegetable production, mechanization, other

Self Employment: Start Up & Expansion

Craft workshops, maintenance

and repair of motor vehicles, construction, shops, IT business, other

#### Education:

Re-qualification, university, secondary school, language courses, IT courses

#### Job placement:

Direct Employment and employment with tools